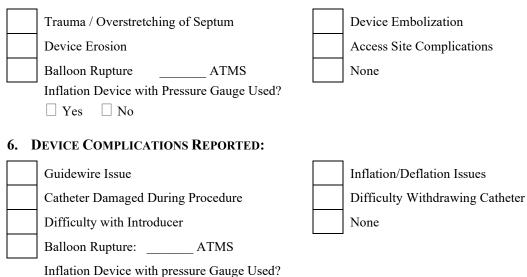

#### 5. PROCEDURAL COMPLICATIONS REPORTED:

□ Yes □ No

NuMED Post Market Clinical Follow-up Form PTS & PTS-X 110cm Useable Length

## 7. EXPLAIN ANY COMPLICATION NOTED AND ITS RELATIONSHIP TO THE DEVICE: